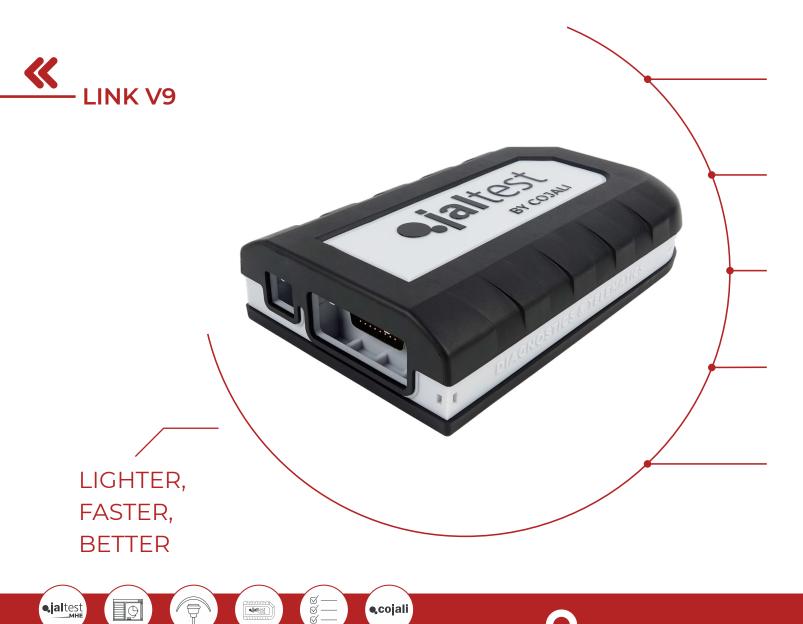

### FASTER CONNECTION RATE (BAUD RATE).

Improved performance and communication with a speed increase in the data transfer and processing, both in VCI-PC and VCI-system.

### USB AND SUBD26 CONNECTOR PROTECTION (POKA YOKE MODEL).

Protection and integrity of the connectors that have a mistake-proofing design.

### ROBUST ELECTRONICS AND ENHANCED COMMUNICATION CAPABILITIES.

Greater connectivity, new supported communication protocols and extended multiplexor.

### IMPACT ABSORPTION.

Design with a rugged covering that cushions small bumps, protects against scratches and enables the seal closure of the device, preventing the inlet of dirt and water (IP40).

#### COMPACT AND LIGHT.

Reduced weight, Jaltest V9 is 76% lighter than its predecessor. It offers the possibility of attaching a lanyard to facilitate the use of the device.

#### FAST INSTALLATION AND HANDLING.

Optimized software to reduce the installation and update time, as well as a shorter response.