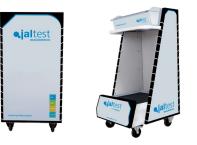

### WORKSTATION

### HARDCASE **al**test

Dimensions: 680 x 480 x 180 mm (26.77" x 18.90" x 7.09").