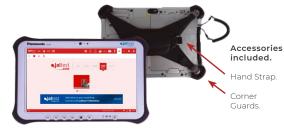

#### JALTEST RUGGED PAD.

- 10" Rugged Tablet with Windows 10 Pro.
- Daylight-readable Display with Gloved Multi Touch + waterproof digitizer pen.
- User-replaceable Battery and Optional Long-Life Battery.

### JALTEST ACCESSORIES.

Additional equipment offered to the workshop in order to perform their daily tasks in an easier and more comfortable way.