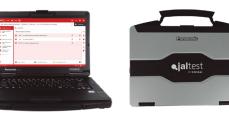

### HARDWARE

All Jaltest products have been designed to meet the demands and needs of the workshop mechanics and the most demanding road assistance needs. They are designed and built to face any extreme work or weather conditions.

### JALTEST RUGGED PC.

- Windows 10 Pro.
- Exclusive design that improves resistance.
- IPX3, IP5x category certification.
- Liquidresistant keyboard/touchpad.

#### JALTEST RUGGED PAD.

- 10" Rugged Tablet with Windows 10 Pro.
- Daylight-readable Display with Gloved Multi Touch + waterproof digitizer pen.
- User-replaceable Battery and Optional Long-Life Battery.