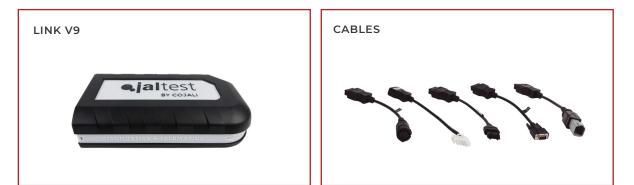

### JALTEST HARDWARE SOLUTIONS.

The tool's heartbeat, programmed to convey information with all communication protocols in a quick and efficient way.

### JALTEST ACCESSORIES.

Additional equipment offered to the workshop in order to perform their daily tasks in an easier and more comfortable way.