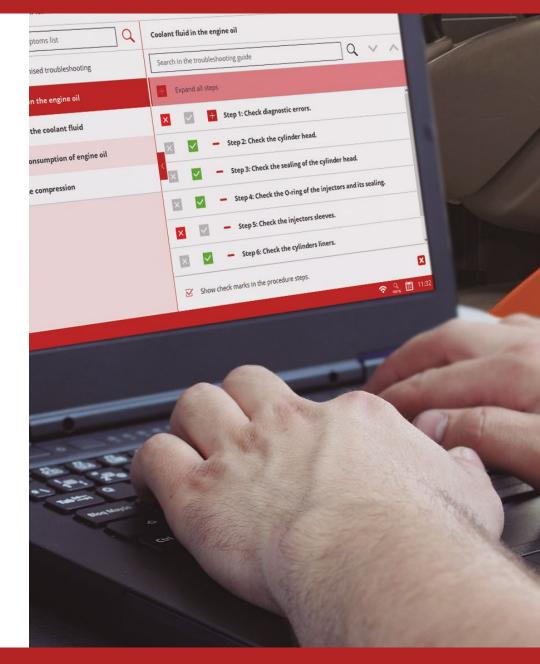

### GUIDED DIAGNOSTICS

Jaltest MHE provides the necessary information to repair breakdowns of forklifts, telehandlers and lifting platforms in an easy and effective way.

- 1. Component technical data.
- 2. Wiring, system and fuse diagrams.
- 3. Machine service data for equipment inspections.
- 4. Equipment technical data.
- 5. Troubleshooting by symptoms of the most common faults on the machinery.
- 6. Releases and procedures with manufacturer information.

### JALTEST GUIDES YOU WITH ADDITIONAL INFORMATION TO ASSIST IN THE REPAIR PROCESS

8 8 1

• altest