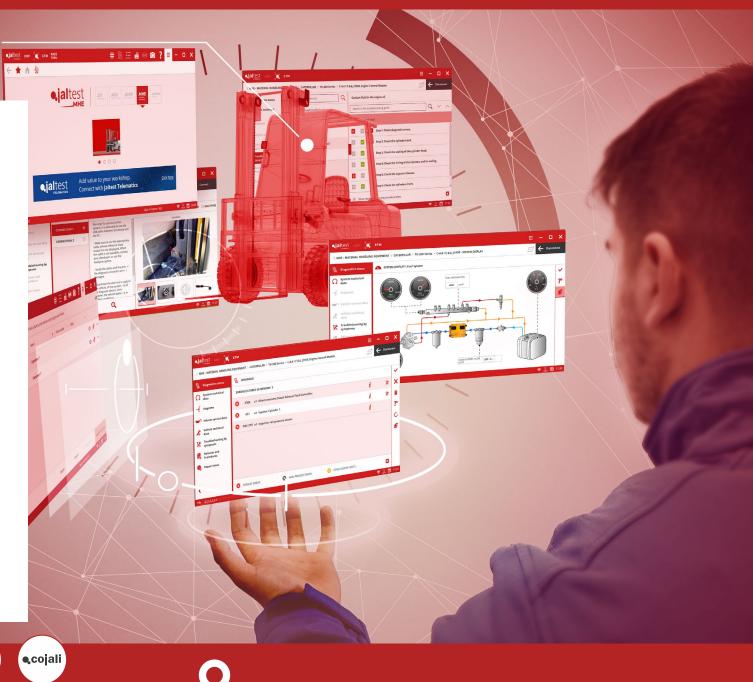

# •, jaltest

CATALOG

MHE *⊿marine* MATERIAL HANDLING

R C

JALTEST. INDUSTRY-LEADING DIAGNOSTICS & TECHNICAL SOLUTIONS

altest

Jaltest MHE is a All-Makes and All-Systems diagnostics tool developed to perform the most advanced diagnostics and maintenance tasks on material handling equipment and lifting platforms, in an easy and intuitive way.

Jaltest is not limited to reading fault codes on vehicle systems, it also features bi-directional controls and guided troubleshooting.

Jaltest Customer Support is focused to deliver professional services to the workshop through: