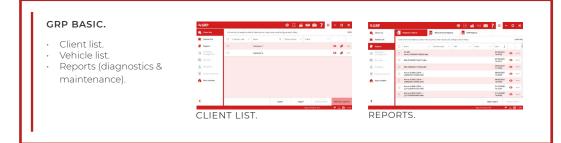

### **GRP MODULES DESCRIPTION:**

### CLIENT LIST.

Management of customers for a workshop or a network of workshops.

### **REPORTS.**

<sup>V</sup>9

<sup>1</sup>9

Management and consultation of all reports generated by Jaltest:

diagnostics, maintenance, work order, repair times.