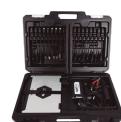

### JALTEST ACCESSORIES.

Additional equipment offered to the workshop in order to perform their daily tasks in an easier and more comfortable way.