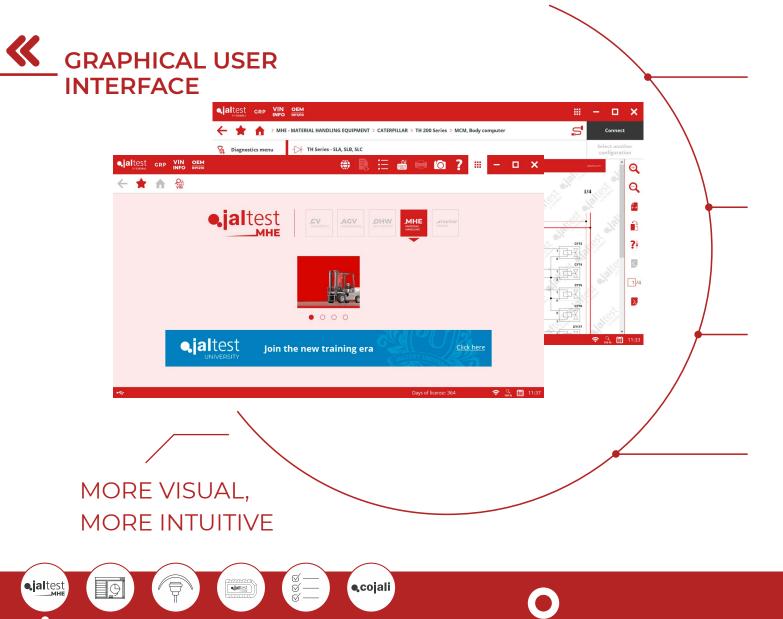

### CUSTOMIZABLE.

Responsive design that adapts to all screen types and sizes. It enables the user to configure the shortcuts, customize the working area and define the visualization according to the user needs.

#### EVERYTHING IN ONE SINGLE DISPLAY.

It offers the user all the information they needed one single display. It enables them to visualize the maximum number of functions, make a search, etc.

### ELEGANT DESIGN WITH BRIGHTER COLORS.

Clean, minimalist, and elegant design to favor the visualization of graphics, icons and colors.