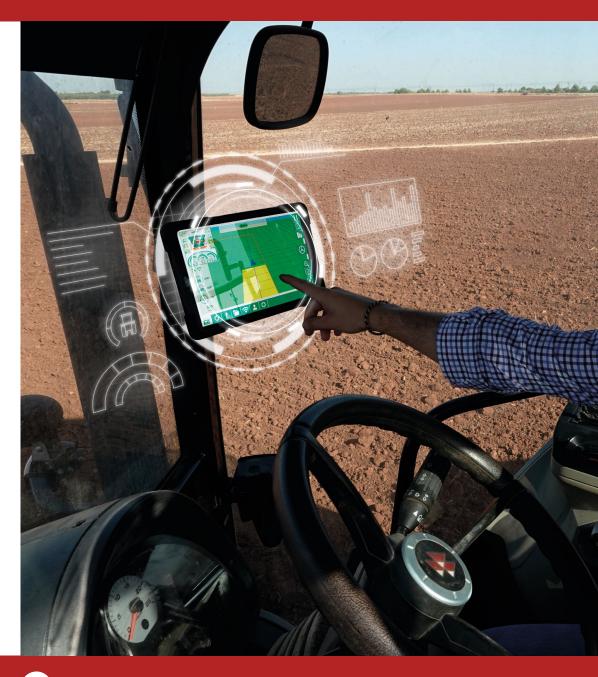

JALTEST ISOBUS CONTROL offers electronic control solutions for implements, guaranteeing connectivity between the machine and the tractor regardless of the manufacturer. The purpose is to achieve the maximum performance of agricultural equipment in order to manage successfully and easily a productive and efficient business, adapted to new technologies and environmental demands.

Based on ISOBUS technology (ISO 11783), the main objectives of this solution are:

- 1. To ensure complete compatibility between tractor and implement regardless of the manufacturer.
- 2. Implement control from a single work screen.
- 3. Optimisation of time, resources and machines.
- 4. Automation of agricultural processes.

altest

- 5. Maximisation of agricultural production and cost reduction.
- 6. Acquisition of efficient data to aid in the decision-making process and in future season planning.

ISOBUS is a standard communication protocol created by the main manufacturers of agricultural equipment that ensures compatibility between tractors and implements of different manufacturers, allowing the data exchange by means of a universal language and a single screen in the tractor cab.