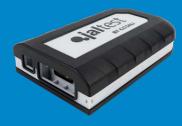

## NEW LINK V9 //

#### FASTER CONNECTION RATE (BAUD RATE).

Improved performance and communication with a speed increase in the data transfer and processing, both in VCI-PC and VCI-system.

#### USB AND SUBD26 CONNECTOR PROTECTION (POKA YOKE MODEL).

Protection and integrity of the connectors that have a mistake-proofing design.

#### ROBUST ELECTRONICS AND ENHANCED COMMUNICATION CAPABILITIES.

Greater connectivity, new supported communication protocols and extended multiplexor.

#### IMPACT ABSORPTION.

Design with a rugged covering that protects against falls and scratches. As an IP40 certified product, when connected, the Jaltest V9 is water and dust resistant

#### COMPACT AND LIGHT.

Reduced weight, Jaltest V9 is 76% lighter than its predecessor. It offers the possibility of attaching a lanyard to facilitate the use of the device.

#### LINK V9