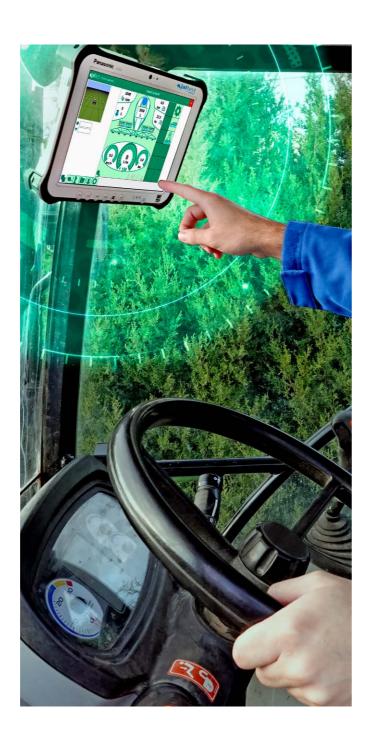

## JALTEST ISOBUS CONTROL

Jaltest ISOBUS CONTROL offers connectivity solutions between implement and tractor for all types of implements. This solution introduces the digitalization of agricultural production processes, in order to manage the resources efficiently and enable the precision agriculture to be more accessible and easier to implement.

Based on ISOBUS technology (ISO 11783), this solution has the following as its main objectives:

- 1. To ensure complete compatibility between tractor and implement regardless of the manufacturer.
- 2. Automation of agricultural processes.
- 3. Optimization of time, resources and machines.
- Maximizing of agricultural production and cost reduction.
- Acquisition of efficient data to aid in the decisionmaking process and in future season planning.
- 6. Real-time control of farming and agricultural machines.

Jaltest ISOBUS CONTROL is a flexible and functional solution, which helps to achieve the maximum performance of agricultural machinery, to successfully and comfortably manage a productive and efficient business adapted to new technologies.