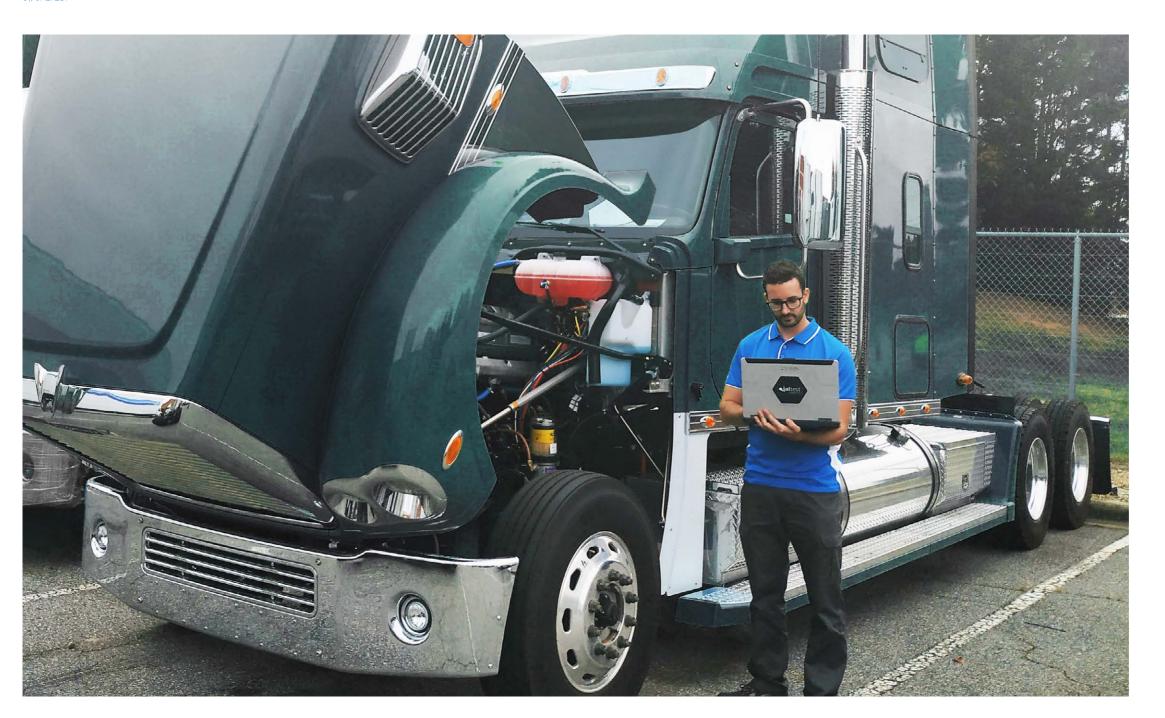

#### JALTEST SAE J560 PLC ADAPTER

Our Jaltest PLC Adapter helps the technician connect and diagnose trailers in two distinctive ways:

- 1. Tractor head is attached (Power supply via vehicle connection).
- 2. Tractor head not attached (External power supply is necessary).

#### TRAILER PLC