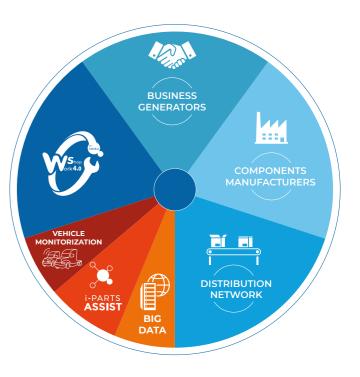

#### **WORKSHOP 4.0**

A set of solutions and services that connects shops, fleets and spare parts supplier in order to perform predictive maintenance and a professional, fast and efficient repair through Jaltest diagnostic tools, Telematics and Cloud Diagnostics, and latest generation components for commercial vehicles.

Workshop 4.0. is distinguished by offering Training services, Vehicle Fix support, Consulting and Support for the installation and reprogramming of components (i-Parts ASSIST).