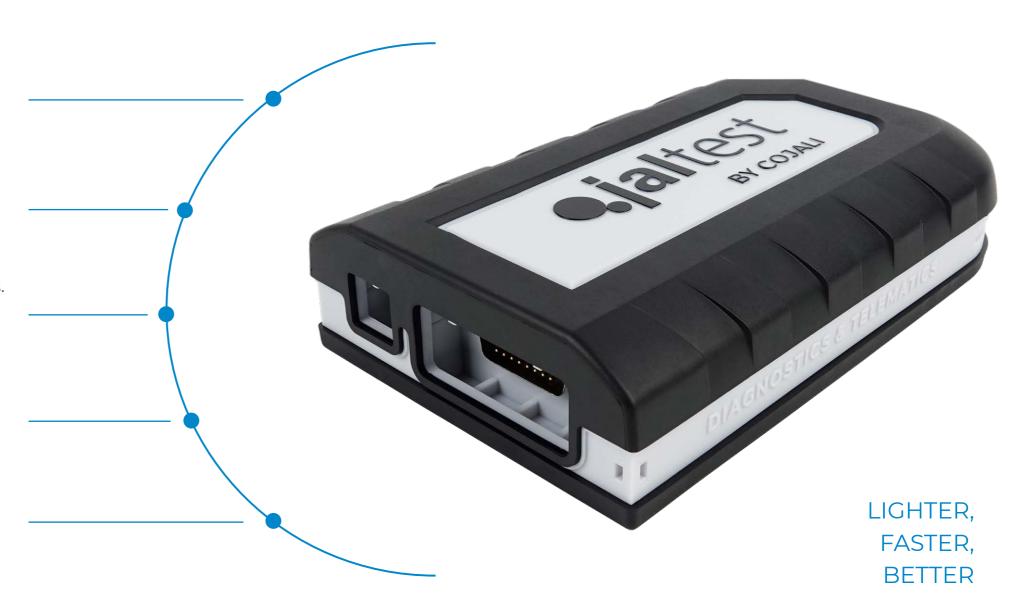

## NEW LINK V9 //

#### FASTER CONNECTION RATE (BAUD RATE).

Improved performance and communication with a speed increase in the data transfer and processing, both in VCI-PC and VCI-system.

#### USB AND SUBD26 CONNECTOR PROTECTION (POKA YOKE MODEL).

Protection and integrity of the connectors that have a mistake-proofing design.

#### ROBUST ELECTRONICS AND ENHANCED COMMUNICATION CAPABILITIES.

Greater connectivity, new supported communication protocols and extended multiplexor.

#### IMPACT ABSORPTION.

Design with a rugged covering that protects against falls and scratches. As an IP40 certified product, when connected, the Jaltest V9 is water and dust resistant

#### COMPACT AND LIGHT.

Reduced weight, Jaltest V9 is 76% lighter than its predecessor. It offers the possibility of attaching a lanyard to facilitate the use of the device.