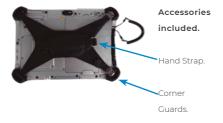

#### JALTEST RUGGED PAD.

- 10" Rugged Tablet with Windows
   10 Pro.
- Daylight-readable Display with Gloved Multi Touch + waterproof digitizer pen.
- User-replaceable Battery and Optional Long-Life Battery.

#### JALTEST ACCESSORIES.

Additional equipment offered to the shop in order to perform their daily tasks in an easier and more comfortable way.