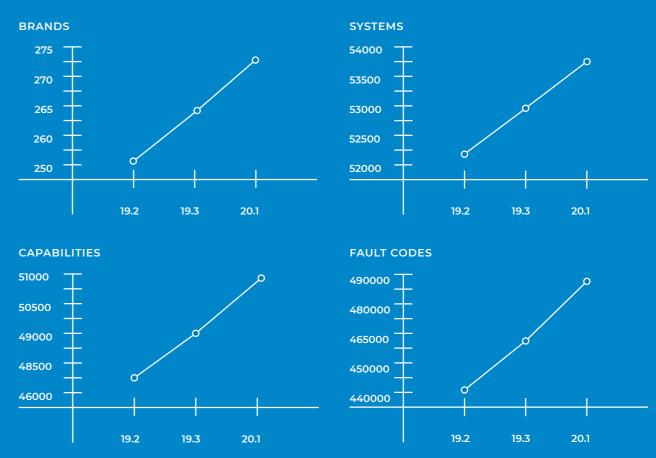

#### **CONSTANT INNOVATION**

New Brands, New Models and New Systems are being developed constantly. In order to be at the forefront of the industry and avoid unexpected updates, Jaltest CV releases three software updates each year, offering your business industry-leading diagnostics solutions.

THREE ANNUAL SOFTWARE UPDATES

26 // COVERAGE