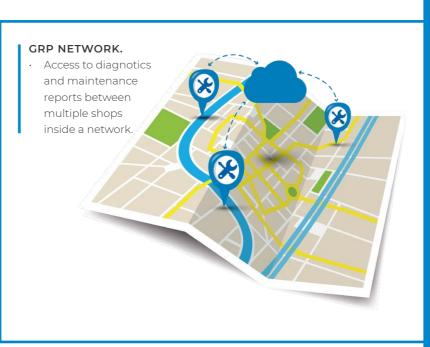

#### JALTEST TELEMATICS.

Link between the fleet, shop and truck driver. It allows the user to receive notifications and alarms sent by the fleet manager.

#### SHOP NOTIFICATIONS:

- · Repairs management.
- · Maintenance management.
- Possibility of remote diagnostics.
- Possibility to have a network of shops.