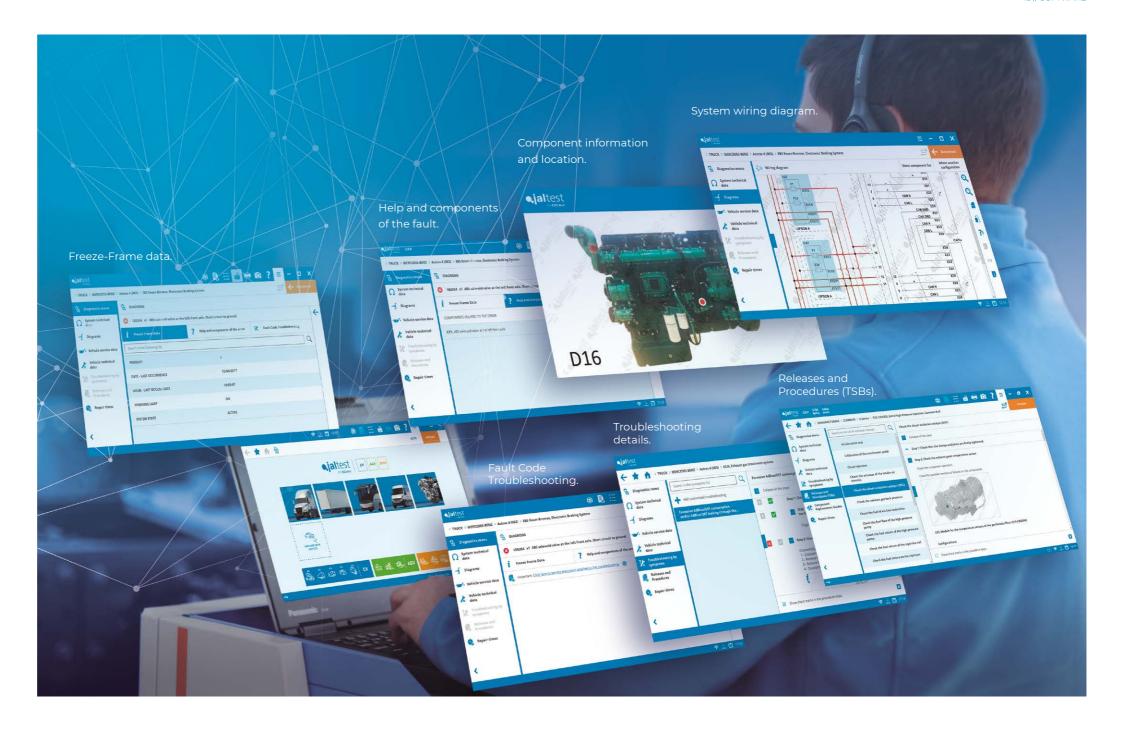

#### **GUIDED DIAGNOSTICS**

Jaltest provides the necessary information to repair vehicle breakdowns in an easy and efficient manner:

- 1. Component technical data.
- 2. Wiring diagrams, system diagrams, and fuse and relay diagrams.
- 3. Vehicle service data for vehicle inspections based on DOT guidelines.
- 4. Vehicle technical data.
- 5. Troubleshooting by symptoms of the most common fault codes on the vehicles.
- Releases and procedures with updated details from the OEM.
- 7. Repair times.

JALTEST GUIDES YOU WITH ADDITIONAL INFORMATION TO ASSIST IN THE REPAIR PROCESSS

16 // SOFTWARE

#### **JALTEST INFO**

Jaltest InfoOnline contains in-depth technical information for all-makes and all-models including images, pictograms, graphics, and diagrams for any vehicle to be diagnosed and repaired. This detailed collection of information will help to identify the fault codes, specific locations, and visualize component images for a timely and successful repair. All just one click away. This complete module includes:

- 1. Diagnostics (troubleshooting by fault code).
- 2. System Technical Data.
- 3. Diagrams.
- 4. Vehicle Technical Data.
- 5. Vehicle Service Data.
- 6. Troubleshooting by symptoms (diagnostics).
- 7. Releases and Procedure.
- 8. Repair Times.
- 9. Manual Diagnostics.