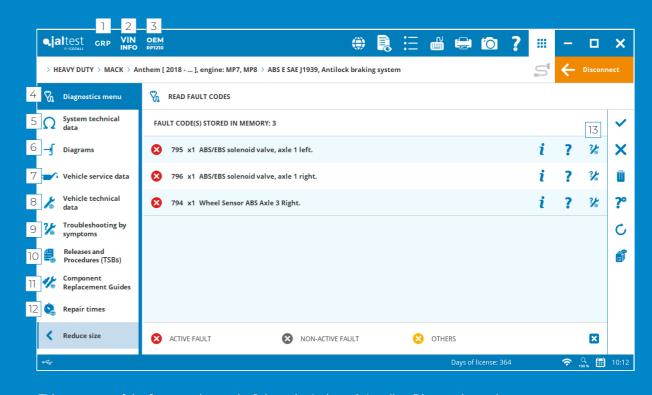

- **1. GRP** (Garage Resource Planning). Shop and Customer/Vehicle Record Management.
- 2. VIN information.
- 3. RP1210 Protocol compliant software (OEM).
- 4. Diagnostics Menu.
- 5. System technical data.
- 6. Diagrams.

- 7. Vehicle service data
- 8. Vehicle technical data.
- 9. Troubleshooting guides by symptoms.
- 10. Releases and Procedures.
- 11. Component replacement guides.
- 12. Repair times.
- 13. Troubleshooting guides by fault codes.

#### VEHICLE SYSTEM SCAN

The VSS or Vehicle System Scan is what sets us apart. By identifying the vehicles connector on the software, Jaltest scans Every System, regardless of the manufacturer, and connects to each specific ECM, all under one user interface.

No diagnostics process is complete without the proper access to OEM fault codes. With more than 325,000 fault codes available, both standard and proprietary, Jaltest offers a Complete Diagnostics experience for the user.