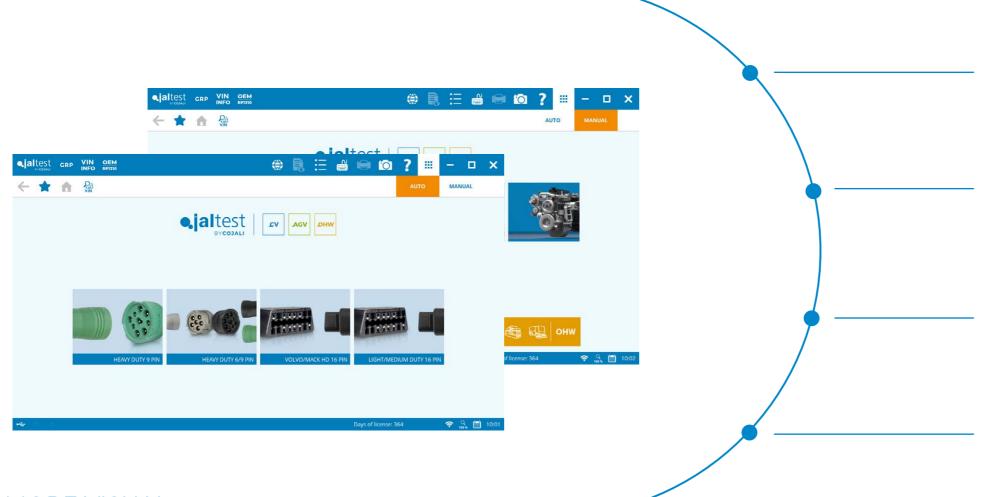

# NEW GRAPHIC INTERFACE //

#### FAST INSTALLATION AND HANDLING.

Optimized software to reduce the installation and update time, as well as a shorter response time.

#### CUSTOMIZABLE.

Responsive design that adapts to all screen types and sizes. It enables the user to configure the shortcuts, customize the working area and define the visualization according to the user needs.

#### EVERYTHING IN ONE SINGLE DISPLAY.

It offers the user all the information needed in one single display. It enables them to visualize the maximum number of functions, make a search, etc.

#### ELEGANT DESIGN WITH BRIGHTER COLORS.

Clean, minimalist and elegant design to favor the visualization of graphics, icons and colors.

MORE VISUAL,
MORE INTUITIVE