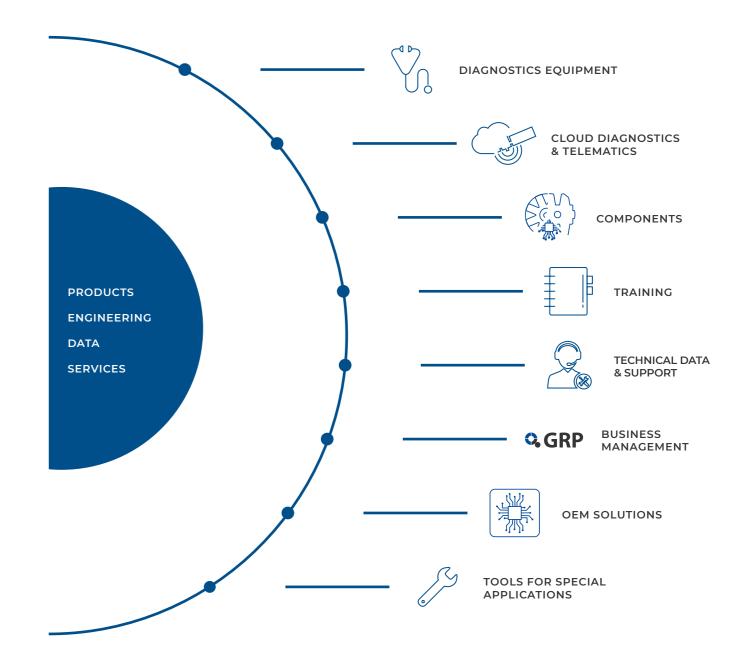

## OEM. SOLUTIONS by cojali

Cojali is not only a manufacturer for the independent after-market, but also an OEM-level solution provider.

Thanks to a vast experience in the manufacturing of high-quality products, industry-leading and independent multibrand diagnostics and new technologies for fleet management, Cojali is a sure bet to provide solutions for leading vehicle and system manufacturers.

#### TAILORED HARDWARE & SOFTWARE SOLUTIONS FOR MANUFACTURERS

DIAGNOSTICS

**TELEMATICS** 

**ELECTRONICS** 

COMPONENTS