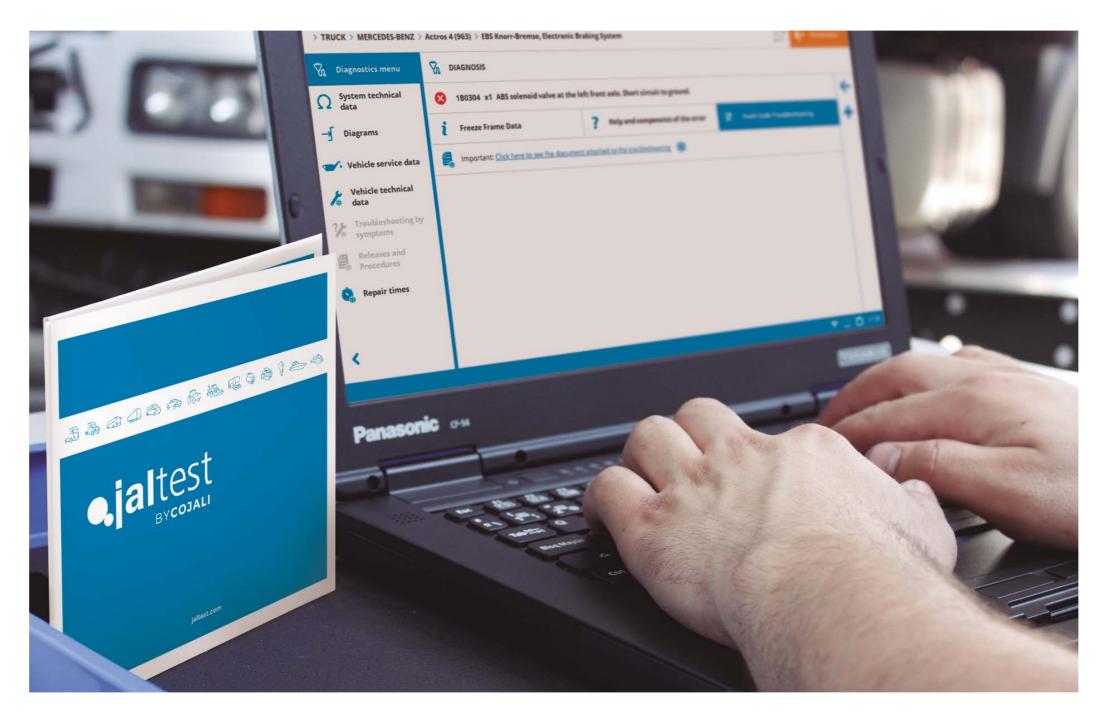

#### **GUIDED DIAGNOSTICS**

Jaltest provides the necessary information to repair vehicle breakdowns in an easy and efficient manner:

- 1. Component technical data.
- 2. Wiring diagrams, system diagrams, and fuse and relay diagrams.
- 3. Vehicle service data for vehicle inspections based on DOT guidelines.
- 4. Vehicle technical data.
- 5. Troubleshooting by symptoms of the most common fault codes on the vehicles.
- Releases and procedures with updated details from the OEM.
- 7. Repair times.