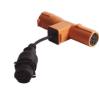

#### JALTEST SAE J560 PLC ADAPTER

Our Jaltest PLC Adapter helps the technician connect and diagnose trailers in two distinctive ways:

- 1. Tractor head is attached (Power supply via vehicle connection).
- 2. Tractor head not attached (External power supply is necessary).

#### TRAILER PLC