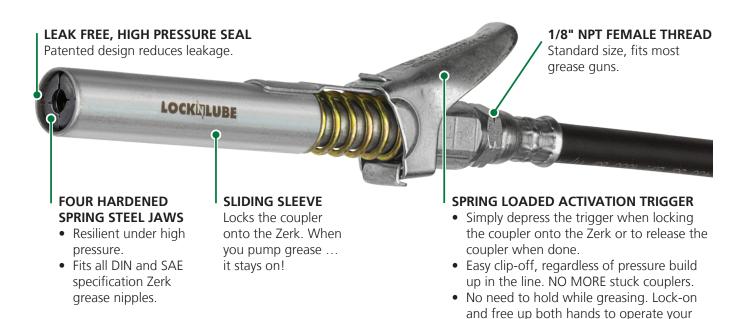

## **XL Grease Coupler**

grease gun.

| DESCRIPTION                     | SPECIFICATION                                                     |
|---------------------------------|-------------------------------------------------------------------|
| Max Pressure                    | 10,000 psi (690 Bar)                                              |
| Zerk Compatibility              | Fits all DIN and SAE specification Zerks (grease nipples)         |
| Coupler Thread                  | 1/8" NPT female thread                                            |
| Dimensions                      | L: 5 1/2 " x W: 31/32 " x H: 1 1/2 " (L: 88 x W: 16.4 x H: 41 mm) |
| Diameter (front coupler)        | 31/32" (16 mm). Fits most recessed Zerks (grease nipples)         |
| Weight                          | 6 oz (165 g)                                                      |
| <b>Grease Gun Compatibility</b> | Works with all grease gun types: pneumatic, manual and electric   |
| Seal                            | Durable TPU seal for longevity under high pressure                |
| Lock-on Mechanism               | Four hardened spring steel jaws are resilient under high pressure |
| Patents                         | WO 2011/069172, others on application                             |