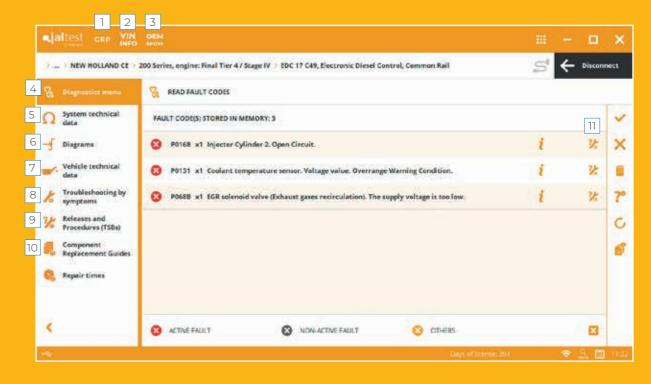

# MORE THAN DIAGNOSTICS

With Jaltest, technicians will have access to a wide range of functionalitie: which will guide them through the vehicle repair process:

This are some of the features that make Jaltest the Industry's Leading Diagnostics tool:

- GRP (Garage Resource Planning). Workshop and Customer/Vehicle Record Management.
- 2. VIN information.
- 3. RP1210 Protocol compliant software (OEM).
- 4. Diagnostics menu.
- System technical data.

- 6. Wiring diagrams, and fuses and relay boxes.
- 7. Vehicle technical data.
- 8. Troubleshooting guides by symptoms.
- 9. Technical releases
- 10. Component replacement guides
- 11. Troubleshooting guides by fault codes.

# **JALTEST INFO**

Detailed technical information including images, pictograms, graphics, diagrams and pictures for every machine to be diagnosed. This information will help to identify the fault code, the part, the location, etc. In this complete module we can find:

- 1. Diagnostics (troubleshooting by fault code).
- 2. System Technical Data.
- 3. Diagrams.
- 4. Vehicle Technical Data.
- 5. Vehicle Service Data.
- 6. Troubleshooting by symptoms (diagnostics).
- 7. Releases and Procedures.
- 8. Manual Diagnostics.