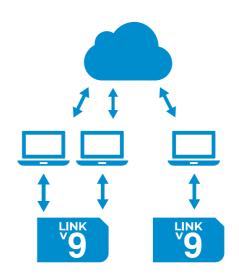

# NEW LINK V9 //

#### ROBUST ELECTRONICS AND ENHANCED COMMUNICATION CAPABILITIES.

Greater connectivity, new supported communication protocols and extended multiplexor.