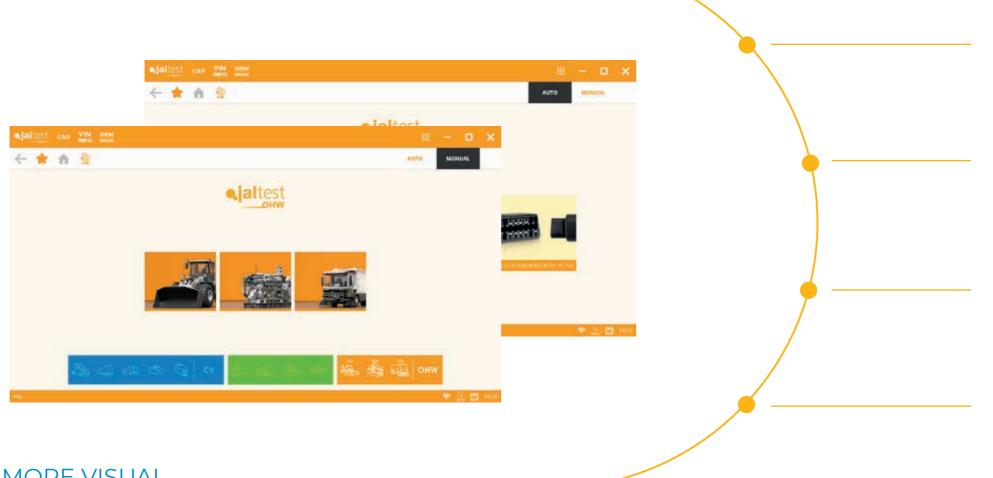

# JALTEST OHW //

All-makes, all-systems diagnostics tool developed to support technicians in the repair and maintenance of construction machinery, construction equipment and to modify settings and parameters in an easy and intuitive manner.

# ALL-SYSTEMS COVERAGE

Jaltest OHW is the benchmark in the construction machinery industry when talking about diagnostics.

Jaltest OHW allows the user to be effective and efficient in the repair process.

In line with the functionalities of the rest of Jaltest products, this version comes with great coverage, key system access and advanced functionalities. All of this will give the user the power to read and clear codes, set paratmeters, adjust settings and use all necessary technical information. All of this, plus specific cables for each manufacturer to make the process as seamless as possible.