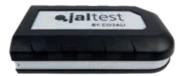

## JALTEST HARDWARE SOLUTIONS.

The tool's heartbeat, programmed to convey information with all communication protocols in a quick and efficient way.

## LINK V9