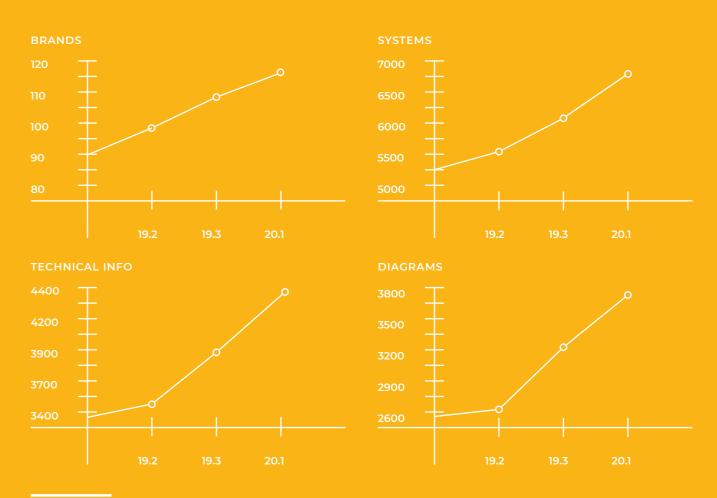

# **CONSTANT INNOVATION**

New machinery, models and systems are being developed constantly. This is why laltest OHW releases three software updates each year, offering your business ndustry-leading diagnostics solutions.

THREE ANNUAL SOFTWARE UPDATES

22 // COVERAGE

Jaltest OHW is always looking to improve. In this process, Jaltest OHW will offer 3 yearly updates in a consistent manner.

Every 4 months there are new features included such as new models, makes, systems and most importantly, functionalities requested by the customers directly to help them out in their activity.