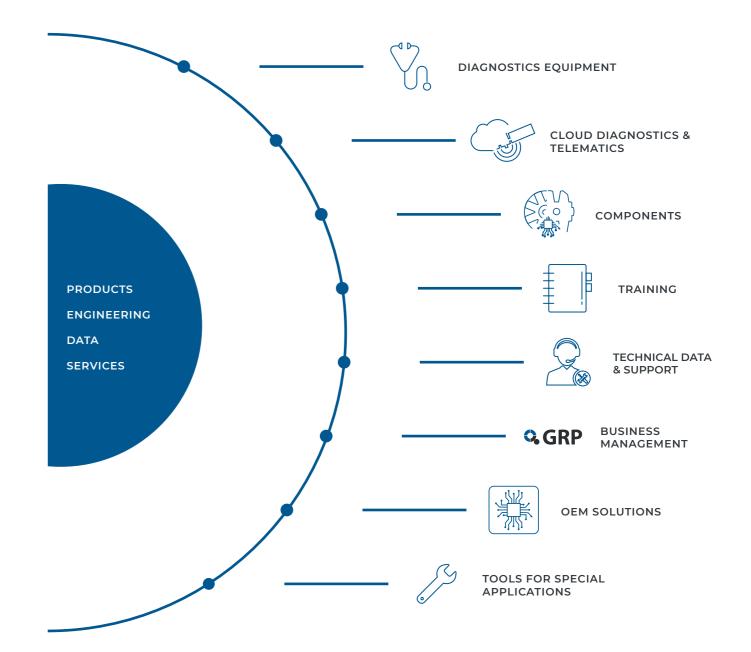

# MORE THAN DIAGNOSTICS

With Jaltest, technicians will have access to a wide range of functionalitie: which will guide them through the vehicle repair process:

This are some of the features that make Jaltest the Industry's Leading Diagnostics tool:

- GRP (Garage Resource Planning). Workshop and Customer/Vehicle Record Management.
- 2. VIN information.
- 3. RP1210 Protocol compliant software (OEM).
- 4. Diagnostics menu.
- System technical data.

- 6. Wiring diagrams, and fuses and relay boxes.
- 7. Vehicle technical data.
- 8. Troubleshooting guides by symptoms.
- 9. Technical releases
- 10. Component replacement guides
- 11. Troubleshooting guides by fault codes.