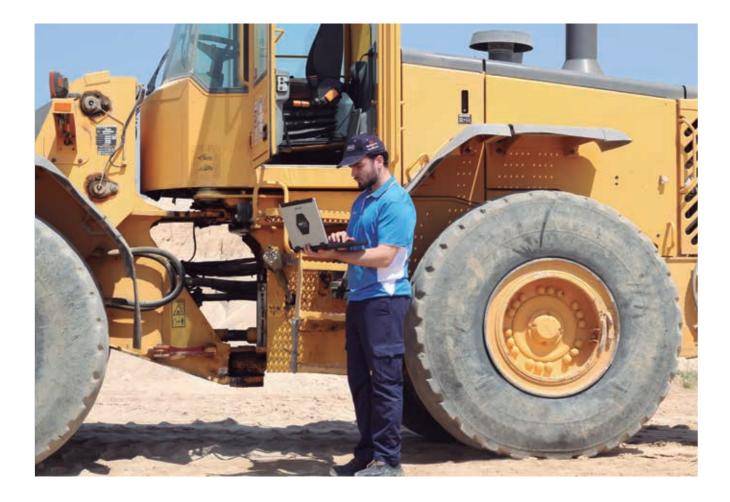

# JALTEST OHW //

All-makes, all-systems diagnostics tool developed to support technicians in the repair and maintenance of construction machinery, construction equipment and to modify settings and parameters in an easy and intuitive manner.

# ALL-SYSTEMS COVERAGE

Jaltest OHW is the benchmark in the construction machinery industry when talking about diagnostics.

Jaltest OHW allows the user to be effective and efficient in the repair process.

In line with the functionalities of the rest of Jaltest products, this version comes with great coverage, key system access and advanced functionalities. All of this will give the user the power to read and clear codes, set paratmeters, adjust settings and use all necessary technical information. All of this, plus specific cables for each manufacturer to make the process as seamless as possible.