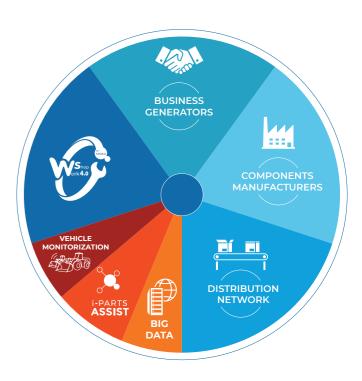

# **WORKSHOP 4.0**

A set of solutions and services that connects shops, fleets and spare parts supplier in order to perform predictive maintenance and a professional, fast and efficient repair through Jaltest diagnostic tools, Telematics and Cloud Diagnostics, and latest generation components for commercial vehicles.

Workshop 4.0. is distinguished by offering Training services, Vehicle Fix support, Consulting and Support for the installation and reprogramming of components (i-Parts ASSIST).