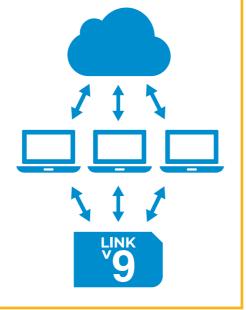

# NEW LINK V9 //

#### ROBUST ELECTRONICS AND ENHANCED COMMUNICATION CAPABILITIES.

Greater connectivity, new supported communication protocols and extended multiplexor.