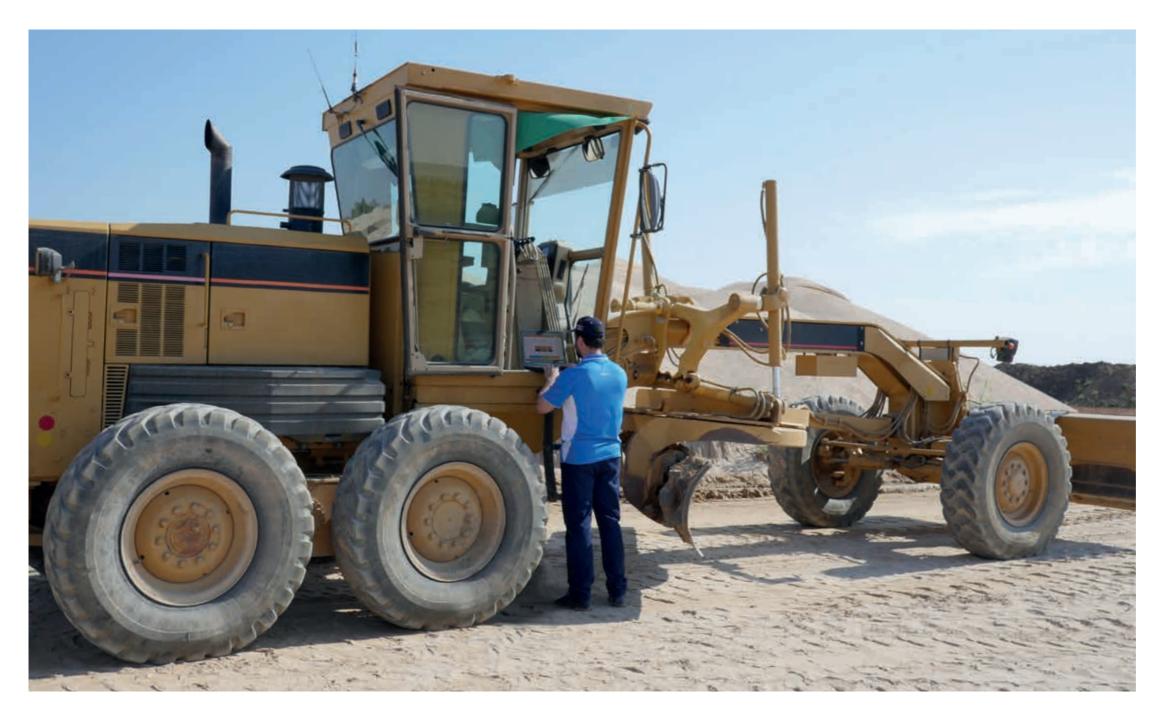

# NEW LINK V9 //

# FASTER CONNECTION RATE (BAUD RATE).

Improved performance and communication with a speed increase in the data transfer and processing, both in VCI-PC and VCI-system.

# USB AND SUBD26 CONNECTOR PROTECTION (POKA YOKE MODEL).

Protection and integrity of the connectors that have a mistake-proofing design.

#### ROBUST ELECTRONICS AND ENHANCED COMMUNICATION CAPABILITIES.

Greater connectivity, new supported communication protocols and extended multiplexor.

## IMPACT ABSORPTION.

Design with a rugged covering that protects against falls and scratches. As an IP40 certified product, when connected, the Jaltest V9 is water and dust resistant.

#### COMPACT AND LIGHT.

Reduced weight, Jaltest V9 is 76% lighter than its predecessor. It offers the possibility of attaching a lanyard to facilitate the use of the device.