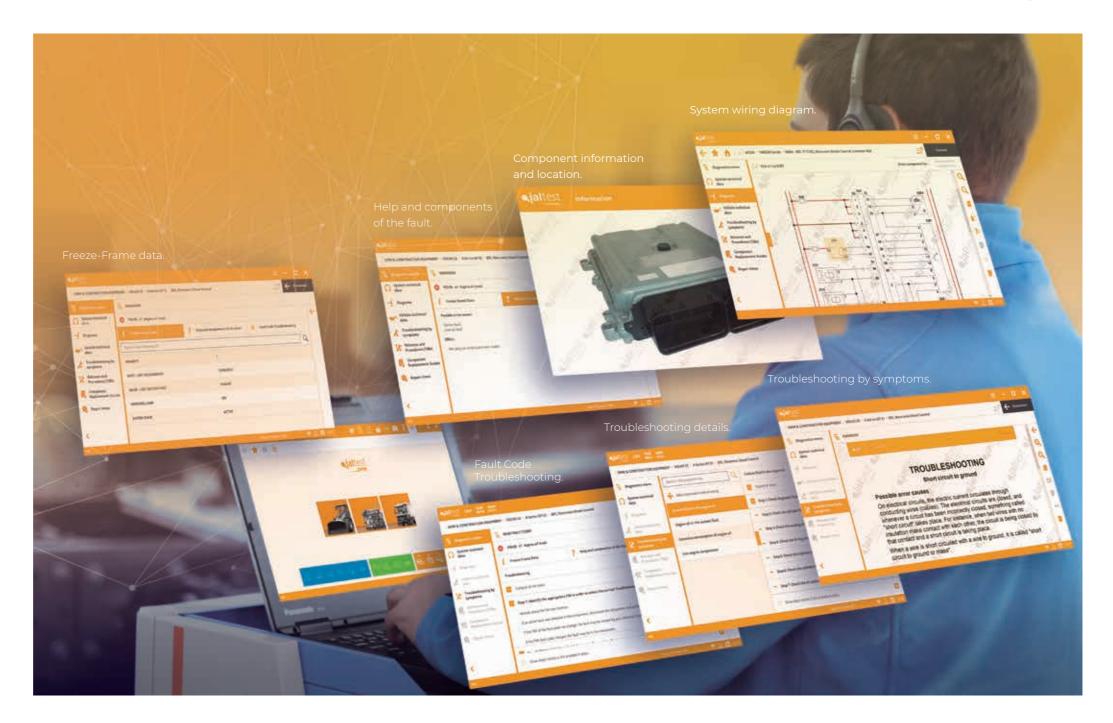

# **GUIDED DIAGNOSTICS**

Jaltest provides the necessary information to repair offhighway machinery breakdowns in an easy and effective way:

- 1. Component technical data.
- 2. Wiring, system and fuse diagrams.
- 3. Machine service data for equipment inspections.
- 4. Equipment technical data.
- 5. Troubleshooting by symptoms of the most common failures on the machinery.
- 6. Releases and procedures with manufacturer information.

JALTEST GUIDES YOU WITH ADDITIONAL INFORMATION TO ASSIST IN THE REPAIR PROCESSS

14 // SOFTWARE

# **JALTEST INFO**

Detailed technical information including images, pictograms, graphics, diagrams and pictures for every machine to be diagnosed. This information will help to identify the fault code, the part, the location, etc. In this complete module we can find:

- 1. Diagnostics (troubleshooting by fault code).
- 2. System Technical Data.
- 3. Diagrams.
- 4. Vehicle Technical Data.
- 5. Vehicle Service Data.
- 6. Troubleshooting by symptoms (diagnostics).
- 7. Releases and Procedures.
- 8. Manual Diagnostics.