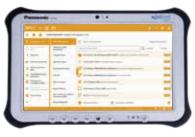

### JALTEST RUGGED PC.

- · Windows 10 Pro.
- Exclusive design that improves resistance.
- MIL-STD 810G category certification.
- Liquidresistant keyboard/ touchpad.

## JALTEST RUGGED PAD.

- 10" Rugged Tablet with Windows
   10 Pro.
- Daylight-readable Display with Gloved Multi Touch + waterproof digitizer pen.
- User-replaceable Battery and Optional Long-Life Battery.