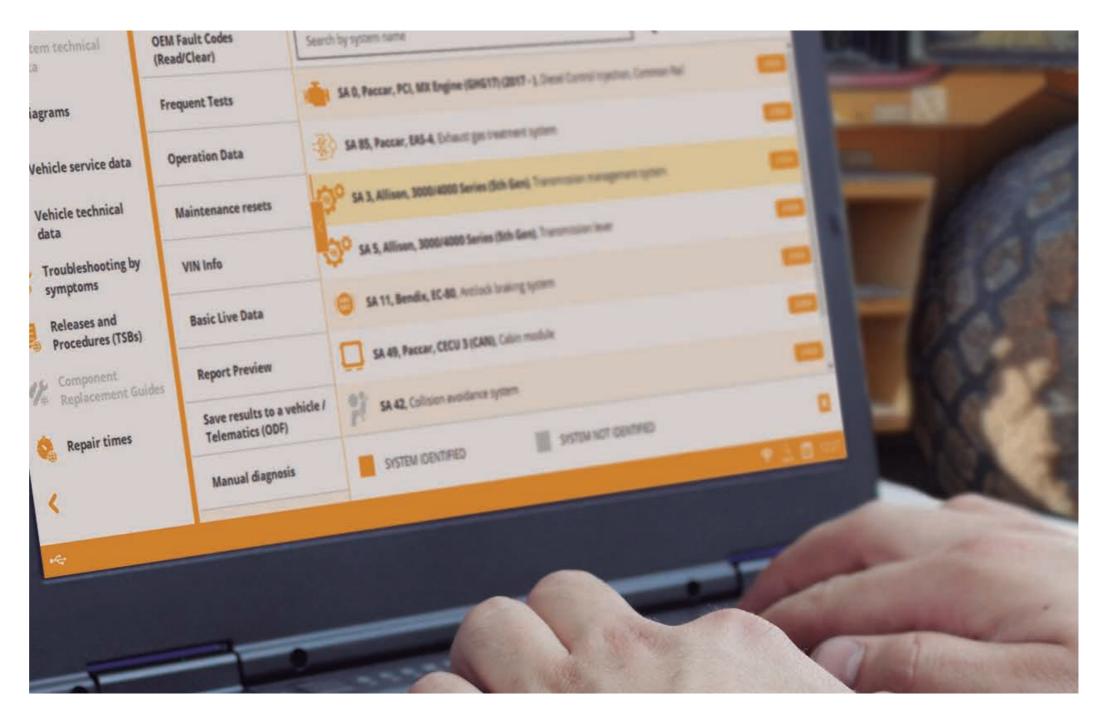

## 5. MACHINE SYSTEM SCAN (MSS).

This function allows the user to auto-detect the available systems in the selected model. During the Auto-detection, fault code reading of every available system takes place including their identification data. Later, every fault code found can be cleared.

#### 7. DIAGNOSTICS BY VIN NUMBER.

Once the customers and vehicles portfolio has been created, the access by VIN number is fast and easy.