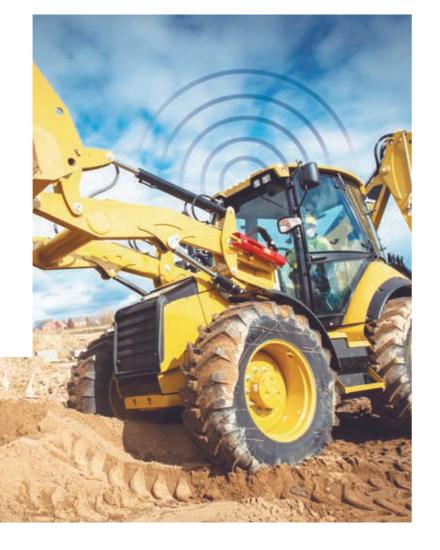

# **JALTEST TELEMATICS OHW**

# TELEMATICS, CLOUD DIAGNOSTICS AND MACHINERY MANAGEMENT. A SOLUTION FOR EVERYTHING

Jaltest Telematics defines a new concept in the market that improves any current solution by adding technical information obtained directly from the vehicles. With the concept of cloud diagnostics, it is possible to see the health of your vehicle from anywhere in the world in real time.

Jaltest Telematics is aimed towards the optimization of fleet efficiency, by reducing the number of breakdowns, measuring the main indicators to support the decision-making process, and providing the necessary information to the users in each role.